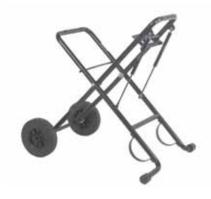

## THREADER STANDS

Stands are available to satisfy every operational situation. The Model 250 Folding Wheel Stand provides increased field maneuverability and productivity.

| Catalog<br>No. | Model No. | Description                     | Weight |      |
|----------------|-----------|---------------------------------|--------|------|
|                |           |                                 | lb.    | kg   |
| 92457          | 100A      | Universal Leg & Tray Stand      | 75     | 34.5 |
| 92462          | 150A      | Universal Wheel & Tray Stand    | 103    | 46.7 |
| 92467          | 200A      | Universal Wheel & Cabinet Stand | 104    | 47.2 |
| 67657          | 250       | Folding Stand F/NA              | 45     | 21   |
| 22563          | -         | Steel Cabinet                   | 42     | 19.3 |