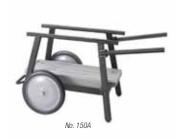

## THREADER STANDS

Stands are available to satisfy every operational situation. The Model 250 Folding Wheel Stand provides increased field maneuverability and productivity.

| Catalog<br>No. | Model No. | Description                     | Weight |      |
|----------------|-----------|---------------------------------|--------|------|
|                |           |                                 | lb.    | kg   |
| 92457          | 100A      | Universal Leg & Tray Stand      | 75     | 34.5 |
| 92462          | 150A      | Universal Wheel & Tray Stand    | 103    | 46.7 |
| 92467          | 200A      | Universal Wheel & Cabinet Stand | 104    | 47.2 |
| 67657          | 250       | Folding Stand F/NA              | 45     | 21   |
| 22563          | -         | Steel Cabinet                   | 42     | 19.3 |