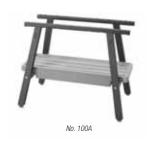

## THREADER STANDS

Stands are available to satisfy every operational situation. The Model 250 Folding Wheel Stand provides increased field maneuverability and productivity.

| Catalog<br>No. | Model No. | Description                     | Weight |      |
|----------------|-----------|---------------------------------|--------|------|
|                |           |                                 | lb.    | kg   |
| 92457          | 100A      | Universal Leg & Tray Stand      | 75     | 34.5 |
| 92462          | 150A      | Universal Wheel & Tray Stand    | 103    | 46.7 |
| 92467          | 200A      | Universal Wheel & Cabinet Stand | 104    | 47.2 |
| 67657          | 250       | Folding Stand F/NA              | 45     | 21   |
| 22563          | -         | Steel Cabinet                   | 42     | 19.3 |