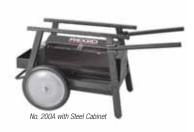

## THREADER STANDS

Stands are available to satisfy every operational situation. The Model 250 Folding Wheel Stand provides increased field maneuverability and productivity.

| Catalog<br>No. | Model No. | Description                     | Weight |      |
|----------------|-----------|---------------------------------|--------|------|
|                |           |                                 | lb.    | kg   |
| 92457          | 100A      | Universal Leg & Tray Stand      | 75     | 34.5 |
| 92462          | 150A      | Universal Wheel & Tray Stand    | 103    | 46.7 |
| 92467          | 200A      | Universal Wheel & Cabinet Stand | 104    | 47.2 |
| 67657          | 250       | Folding Stand F/NA              | 45     | 21   |
| 22563          | -         | Steel Cabinet                   | 42     | 19.3 |